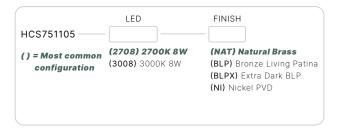

#### CONFIGURATOR:

| FIXTURE DIMENSIONS      | L5-1/8" x D5"                      |
|-------------------------|------------------------------------|
| LIGHT SOURCE            | Integrated LED                     |
| COLOR TEMPERATURES      | 2700K, 3000K                       |
| WATTAGES                | 8W                                 |
| CRI (RA)                | 80 CRI                             |
| VOLTAGE                 | 12V                                |
| DELIVERED LUMENS        | 205lm (3000K)                      |
| DIMMABLE                | Yes, Dim to <10% via Transformer   |
| DRIVER                  | Yes, 12V Integral Constant Current |
| TRANSFORMER             | No, 12V AC/DC Transformer Required |
| MOUNT                   | Included J-Box                     |
| FINISH                  | Included Natural                   |
| MATERIAL                | Brass & Copper                     |
|                         |                                    |
| LOCATION                | Exterior Wet                       |
| LOCATION CERTIFICATIONS | Exterior Wet UL, IP66, IP67        |

#### AVAILABLE FINISHES:

NAT Natural Brass/ Copper

Bronze Living
Patina

BLPX Extra Dark Bronze Living Patina

NI Nickel PVD