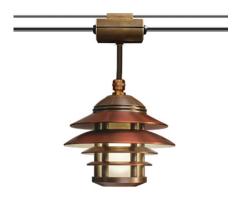

#### HCS751105

The Moonlighter series of LED pendant luminaires is the latest addition to our growing line of innovative and exquisite down lighting. This luminaire is ideal for creating ambient lighting in intimate outdoor spaces.

- •Cree LED™ XLAMP® Extreme High Power (XHP)
- •Thermally Integrated® w/ Copper Core Technology®
- •Solid brass and copper construction
- •Ideal for trees, patios and architectural features