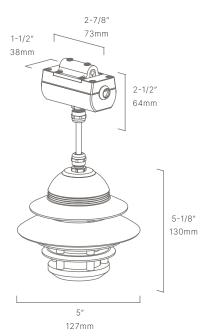

#### CONFIGURATOR:

| FIXTURE DIMENSIONS      | L5-1/8" x D5"                      |
|-------------------------|------------------------------------|
| LIGHT SOURCE            | Integrated LED                     |
| COLOR TEMPERATURES      | 2700K, 3000K                       |
| WATTAGES                | 8W                                 |
| CRI (RA)                | 80 CRI                             |
| VOLTAGE                 | 12V                                |
| DELIVERED LUMENS        | 205lm (3000K)                      |
| DIMMABLE                | Yes, Dim to <10% via Transformer   |
| DRIVER                  | Yes, 12V Integral Constant Current |
| TRANSFORMER             | No, 12V AC/DC Transformer Required |
| MOUNT                   | Included J-Box                     |
| FINISH                  | Included Natural                   |
| MATERIAL                | Brass & Copper                     |
|                         |                                    |
| LOCATION                | Exterior Wet                       |
| LOCATION CERTIFICATIONS | Exterior Wet UL, IP66, IP67        |